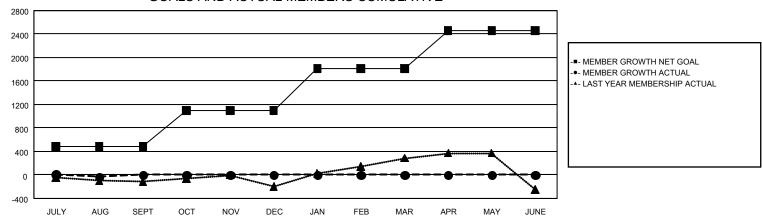

#### REPORT DOES NOT INCLUDE CLUBS IN UNDISTRICTED AREAS.

| Clubs                 |               |           |               | Members               |                           |                         |                                                    |  |
|-----------------------|---------------|-----------|---------------|-----------------------|---------------------------|-------------------------|----------------------------------------------------|--|
| RESULTS FOR 2024-2025 |               |           |               | RESULTS FOR 2024-2025 |                           |                         |                                                    |  |
| QUARTER               | NEW CLUB GOAL | NEW CLUBS | DROPPED CLUBS | QUARTER               | MEMBER GROWTH<br>NET GOAL | MEMBER GROWTH<br>ACTUAL | DROPPED<br>MEMBERS ACTUAL<br>(including transfers) |  |
| JULY/AUG/SEPT         | 4             | 0         | 1             | JULY/AUG/SEPT         | 483                       | 328                     | 310                                                |  |
| OCT/NOV/DEC           | 11            | 0         | 0             | OCT/NOV/DEC           | 609                       | 0                       | 0                                                  |  |
| JAN/FEB/MAR           | 10            | 0         | 0             | JAN/FEB/MAR           | 718                       | 0                       | 0                                                  |  |
| APR/MAY/JUNE          | 9             | 0         | 0             | APR/MAY/JUNE          | 647                       | 0                       | 0                                                  |  |

#### GOALS AND ACTUAL MEMBERS CUMULATIVE

| DROPPED CLUBS: 1 |     | 118 CLUBS OF 1,169 ADDED 1 OR | GENDER DISTRIBUTION               |                     |       |
|------------------|-----|-------------------------------|-----------------------------------|---------------------|-------|
|                  |     | MORE NEW MEMBERS              | MALE                              | ALE 16,333 (63.61%) |       |
|                  |     |                               | FEMALE                            | 9,336 (36.36%)      |       |
| DROPPED MEMBERS  |     |                               |                                   |                     |       |
| DECEASED         | 50  | CLICK HERE FOR CUMULATIVE     | TOTAL FAMILY UNIT MEMBERS         |                     | 4,839 |
| CLUB CANCELLED 0 |     | MEMBERSHIP DATA               |                                   |                     |       |
| OTHER            | 253 |                               | FAMILY MEMBERS PAYING HALF 2 DUES |                     | 2,500 |
| TOTAL            | 303 |                               |                                   |                     |       |