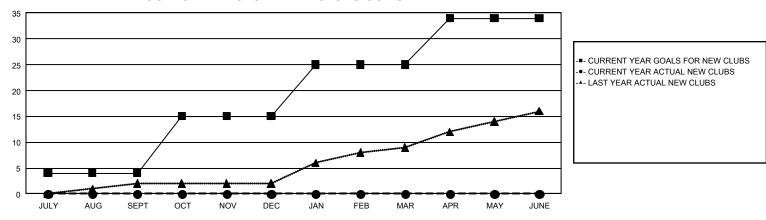

#### REPORT DOES NOT INCLUDE CLUBS IN UNDISTRICTED AREAS.

| Clubs                 |               |           |               | Members               |                           |                         |                                                    |  |
|-----------------------|---------------|-----------|---------------|-----------------------|---------------------------|-------------------------|----------------------------------------------------|--|
| RESULTS FOR 2024-2025 |               |           |               | RESULTS FOR 2024-2025 |                           |                         |                                                    |  |
| QUARTER               | NEW CLUB GOAL | NEW CLUBS | DROPPED CLUBS | QUARTER               | MEMBER GROWTH<br>NET GOAL | MEMBER GROWTH<br>ACTUAL | DROPPED<br>MEMBERS ACTUAL<br>(including transfers) |  |
| JULY/AUG/SEPT         | 4             | 0         | 1             | JULY/AUG/SEPT         | 483                       | 328                     | 310                                                |  |
| OCT/NOV/DEC           | 11            | 0         | 0             | OCT/NOV/DEC           | 609                       | 0                       | 0                                                  |  |
| JAN/FEB/MAR           | 10            | 0         | 0             | JAN/FEB/MAR           | 718                       | 0                       | 0                                                  |  |
| APR/MAY/JUNE          | 9             | 0         | 0             | APR/MAY/JUNE          | 647                       | 0                       | 0                                                  |  |

### GOALS AND ACTUAL NEW CLUBS CUMULATIVE